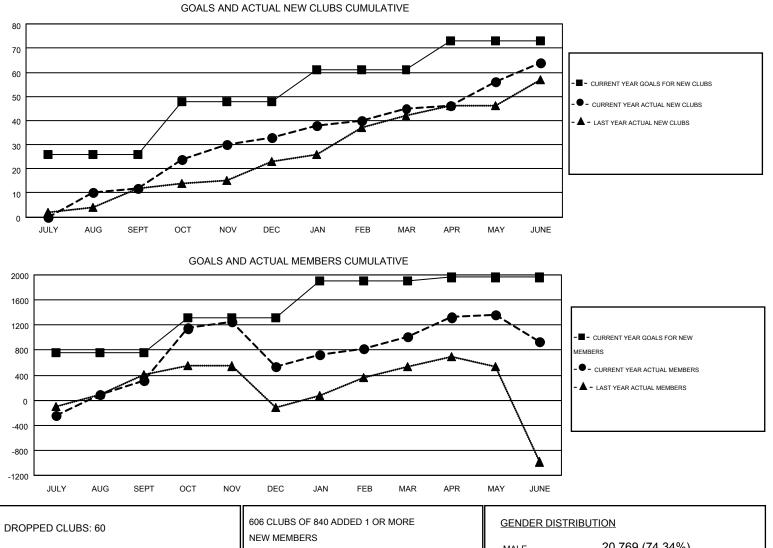

#### GMT: NAZMUL HAQUE

|               |                  | Clubs             |                  |                  | Members               |                    |                                        |                    |                  |  |
|---------------|------------------|-------------------|------------------|------------------|-----------------------|--------------------|----------------------------------------|--------------------|------------------|--|
|               | RESU             | LTS FOR 2014-2015 | i                |                  | RESULTS FOR 2014-2015 |                    |                                        |                    |                  |  |
| QUARTER       | NEW CLUB<br>GOAL | NEW CLUBS         | DROPPED<br>CLUBS | NET<br>GAIN/LOSS | QUARTER               | NEW MEMBER<br>GOAL | CHARTER AND<br>NEW<br>MEMBERS<br>ADDED | DROPPED<br>MEMBERS | NET<br>GAIN/LOSS |  |
| JULY/AUG/SEPT | 26               | 12                | 11               | 1                | JULY/AUG/SEPT         | 758                | 1,370                                  | 1,056              | 314              |  |
| OCT/NOV/DEC   | 22               | 21                | 29               | -8               | OCT/NOV/DEC           | 557                | 1,419                                  | 1,204              | 215              |  |
| JAN/FEB/MAR   | 13               | 12                | 9                | 3                | JAN/FEB/MAR           | 583                | 965                                    | 478                | 487              |  |
| APR/MAY/JUNE  | 12               | 19                | 12               | 7                | APR/MAY/JUNE          | 63                 | 1,667                                  | 1,745              | -78              |  |

| DROPPED CLUBS: 60 |       | 606 CLUBS OF 840 ADDED 1 OR MORE | GENDER DISTRIBUTION   |                 |        |
|-------------------|-------|----------------------------------|-----------------------|-----------------|--------|
|                   |       | NEW MEMBERS                      | MALE                  | 20,769 (74.34%) |        |
|                   |       | 1                                | FEMALE                | 7,169 (25.66%)  |        |
| DROPPED MEMBERS   |       |                                  |                       |                 |        |
| DECEASED          | 78    | CLICK HERE FOR HEALTH            |                       |                 | 11 700 |
| CLUB CANCELLED    | 1,114 | ASSESSMENT DATA                  | FAMILY UNIT MEMBERS   |                 | 11,736 |
| OTHER             | 3,291 |                                  | HEAD OF HOUSEHOLD     |                 | 5,135  |
| TOTAL             | 4,483 |                                  | NON-HEAD OF HOUSEHOLD |                 | 6,601  |
|                   |       |                                  |                       |                 |        |